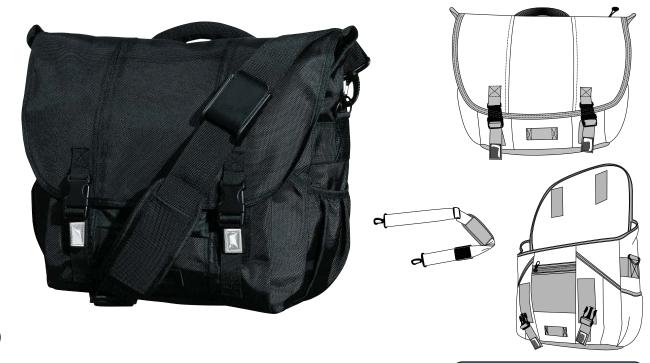

## Montezuma Messenger Bag

## DT700

- \* 100% 1680-denier ballistic nylon \* Padded carrying handle
- \* Padded laptop computer compartment \* Interior organizer pockets
- \* Reflective accents on bucket straps
- \* Laptop Sleeve: 16"w x 11"h x 5 3/4" d

Care Instructions:
No care instrucitons provided.

| Finished Measurements in Inches |                                               |  |
|---------------------------------|-----------------------------------------------|--|
| Exterior Dimentions             | 16.25"w x 12"h x 5.75"d                       |  |
| Main Pocket                     | 16" w x 11" h x 5 3/4" d - 1,121 cubic inches |  |
| Front Flap                      | 16"w x 13"h                                   |  |
| Front Flap Panels               | 5 1/2" - 5 3/4" - 5 1/2"                      |  |
| Shoulder Strap                  | 51"L x 2"w                                    |  |