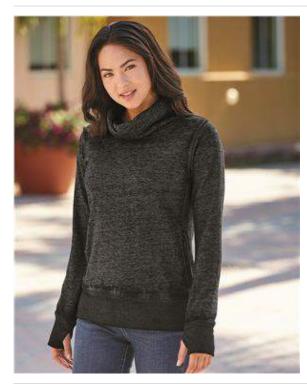

## J. America - Women's Zen Fleece Cowl Neck Sweatshirt - 8930

- 7.0 oz., 55/45 cotton/polyester burnout fabric
- Acid washed with silicone finish
- Self-fabric cowl neck
- Welt pockets along side gusset
- 2x1 rib cuffs with thumbholes
- Tear-away label